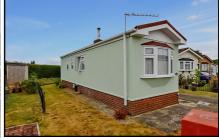

#### 2-Bedroom Park Home - approx 36' x 10'

Accommodation & approximate room dimensions:

- 'Omar' Park Home circa 1989
- Entrance Porch & Hall
- Kitchen/Diner: approx 9'9" x 9'2"max. Range of floor and wall cupboards. Space for cooker, washing machine & tall fridge/freezer. Cupboard housing insulated hot water cylinder. Space for dining table.
- Lounge: approx 10'7" x 9'9". Feature fireplace with back boiler (untested). Door to garden. Bay window.
- Bedroom 1: approx 9'9" x 7'7" Built-in wardrobes.
- Bedroom 2: 7' x 3'9". Built-in wardrobe.
- Bathroom: Panelled bath. Wash basin & WC.
- Gas Central Heating (system untested)
- PVCu Double-Glazing
- Delightful Private Garden with Concrete Shed.
- Parking on Plot
- Age Restriction 50+
- 1 Pet Considered
- Popular, well maintained Residential Park close to Kinson Shopping Centre, local amenities & regular bus services.