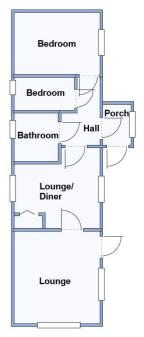

### 35a Selwood Park, Weymans Avenue, Kinson, Bournemouth. BH10 7JU

This drawing has been prepared for diagrammatic purpose only. Not to scale.

#### 2-Bedroom Park Home - approx 36' x 10'

Accommodation & approximate room dimensions:

- 'Omar' Park Home circa 1989
- Entrance Porch & Hall
- Kitchen/Diner: approx 9'9" x 9'2"max. Range of floor and wall cupboards. Space for cooker, washing machine & tall fridge/freezer. Cupboard housing insulated hot water cylinder. Space for dining table.
- Lounge: approx 10'7" x 9'9". Feature fireplace with back boiler (untested). Door to garden. Bay window.
- Bedroom 1: approx 9'9" x 7'7" Built-in wardrobes.
- Bedroom 2: 7' x 3'9". Built-in wardrobe.
- Bathroom: Panelled bath. Wash basin & WC.
- Gas Central Heating (system untested)
- PVCu Double-Glazing
- Delightful Private Garden with Concrete Shed.
- Parking on Plot
- Age Restriction 50+
- 1 Pet Considered
- Popular, well maintained Residential Park close to Kinson Shopping Centre, local amenities & regular bus services.