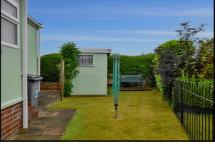

#### 2-Bedroom Park Home - approx 36' x 10'

Accommodation & approximate room dimensions:

- 'Omar' Park Home circa 1989
- Entrance Porch & Hall
- Kitchen/Diner: approx 9'9" x 9'2"max. Range of floor and wall cupboards. Space for cooker, washing machine & tall fridge/freezer. Cupboard housing insulated hot water cylinder. Space for dining table.
- Lounge: approx 10'7" x 9'9". Feature fireplace with back boiler (untested). Door to garden. Bay window.
- Bedroom 1: approx 9'9" x 7'7" Built-in wardrobes.
- Bedroom 2: 7' x 3'9". Built-in wardrobe.
- Bathroom: Panelled bath. Wash basin & WC.
- Gas Central Heating (system untested)
- PVCu Double-Glazing
- Delightful Private Garden with Concrete Shed.
- Parking on Plot
- Age Restriction 50+
- 1 Pet Considered
- Popular, well maintained Residential Park close to Kinson Shopping Centre, local amenities & regular bus services.