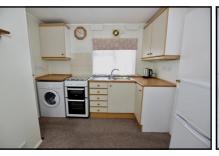

#### 2-Bedroom Park Home - approx 36' x 10'

Accommodation & approximate room dimensions:

- 'Omar' Park Home circa 1989
- Entrance Porch & Hall
- Kitchen/Diner: approx 9'9" x 9'2"max. Range of floor and wall cupboards. Space for cooker, washing machine & tall fridge/freezer. Cupboard housing insulated hot water cylinder. Space for dining table.
- Lounge: approx 10'7" x 9'9". Feature fireplace with back boiler (untested). Door to garden. Bay window.
- Bedroom 1: approx 9'9" x 7'7" Built-in wardrobes.
- Bedroom 2: 7' x 3'9". Built-in wardrobe.
- Bathroom: Panelled bath. Wash basin & WC.
- Gas Central Heating (system untested)
- PVCu Double-Glazing
- Delightful Private Garden with Concrete Shed.
- Parking on Plot
- Age Restriction 50+
- 1 Pet Considered
- Popular, well maintained Residential Park close to Kinson Shopping Centre, local amenities & regular bus services.