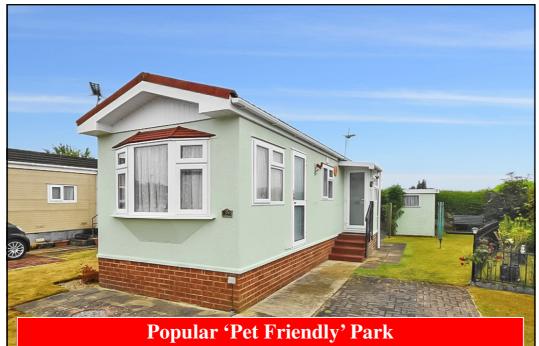

#### 2-Bedroom Park Home - approx 36' x 10'

Accommodation & approximate room dimensions:

- 'Omar' Park Home circa 1989
- Entrance Porch & Hall
- Kitchen/Diner: approx 9'9" x 9'2"max. Range of floor and wall cupboards. Space for cooker, washing machine & tall fridge/freezer. Cupboard housing insulated hot water cylinder. Space for dining table.
- Lounge: approx 10'7" x 9'9". Feature fireplace with back boiler (untested). Door to garden. Bay window.
- Bedroom 1: approx 9'9" x 7'7" Built-in wardrobes.
- Bedroom 2: 7' x 3'9". Built-in wardrobe.
- Bathroom: Panelled bath. Wash basin & WC.
- Gas Central Heating (system untested)
- PVCu Double-Glazing
- Delightful Private Garden with Concrete Shed.
- Parking on Plot
- Age Restriction 50+
- 1 Pet Considered
- Popular, well maintained Residential Park close to Kinson Shopping Centre, local amenities & regular bus services.

### **Close to Amenities**